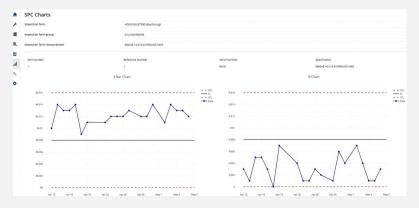

#### **QUALITY MONITORING**

- Monitor trends and provide the ability to trigger a workflow to review and escalate when SPC rules or thresholds are violated.
- SPC charts to determine out-ofcontrol/in-control processes and generate quality reports.
- Incident management and tool calibration status.

Figure 1: Activa™ Quality makes it easy for Inspectors to make Inspections on Checklists.

Figure 2. Activa™ Quality offers a rich and configurable dashboard to visualize Control Charts and KPIs